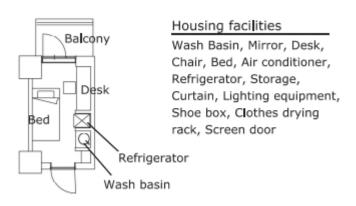

#### **Shared Type A Room (Single)**

[Room Layout]

#### Housing facilities

Wash Basin, Mirror, Desk, Chair, Bed, Air conditioner, Refrigerator, Storage, Curtain, Lighting equipment, Shoe box, Clothes drying rack, Screen door