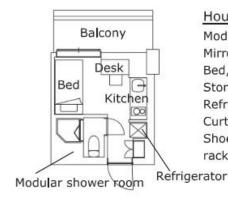

#### **Independent Type E Room (Single)**

[Room Layout]

#### Housing facilities

Modular shower room, Mirror, Desk, Chair, Toilet, Bed, Air conditioner, Storage, Microwave Oven, Refrigerator, Kitchen, Curtain, Lighting equipment, Shoe box, Clothes drying rack, Screen door