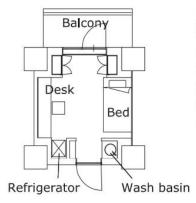

### Shared Type C·R Room (Single)

[Room Layout]

#### Housing facilities

Wash Basin, Mirror, Desk, Chair, Bed, Air conditioner, Refrigerator, Storage, Curtain, Lighting equipment, Shoe box, Clothes drying rack, Screen door