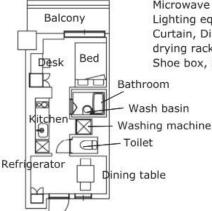

#### **Independent Type H Room (Single/Couple)**

(Room Layout)

#### Housing facilities

Bathroom, Wash basin, Mirror, Desk, Chair, Bed, Air conditioner, Toilet, Storage, Refrigerator, Microwave Oven, Kitchen, Lighting equipment, Curtain, Dining table, Clothes drying rack, Washing machine, Shoe box, Screen door